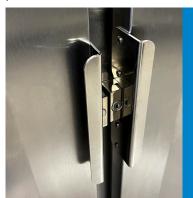

## **KEY FEATURES**

Tamper-proof screws used throughout

Top shroud secured directly to cabinet with tamper-proof screws

Lexan-covered controller for product safety

Padlock hasp provides additional security of internal cabinet

Non-removable handles for additional safety

(888) 845-9800 VictoryRefrigeration.com

**VICTORY** 

VCOR4P-20220406