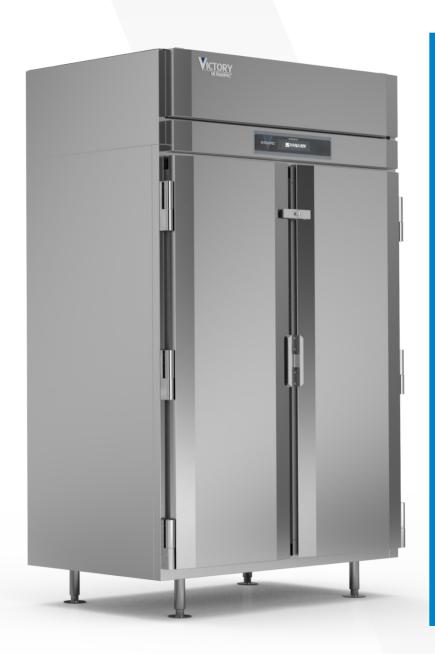

Victory offers a wide array of security measures across our entire line up of Reach In, Pass Thru, Roll In, Roll Thru, Air Curtains, Undercounter and Prep Tables that allow equipment to conform to ACFSA Equipment Specification guidelines.

## **KEY FEATURES**

Tamper-proof screws used throughout

Top shroud secured directly to cabinet with tamper-proof screws

Lexan-covered controller for product safety

Padlock hasp provides additional security of internal cabinet

Tamper-proof stainless steel breaker caps

Welded-in-place tray slides for either hotel or full sheet pans

**REACH OUT TO US TO DISCUSS YOUR OPTIONS** 

Slotted top and back panels encase cabinet while providing proper airflow

Non-removable handles for additional safety

(888) 845-9800 VictoryRefrigeration.com

**VICTORY** 

VCOR4P-20220406