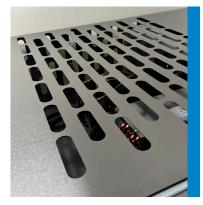

Tamper-proof stainless steel breaker caps

Welded-in-place tray slides for either hotel or full sheet pans

**REACH OUT TO US TO DISCUSS YOUR OPTIONS** 

Slotted top and back panels encase cabinet while providing proper airflow