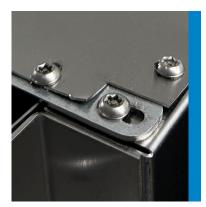

## **KEY FEATURES**

Tamper-proof screws used throughout

Top shroud secured directly to cabinet with tamper-proof screws

Lexan-covered controller for product safety

Padlock hasp provides additional security of internal cabinet