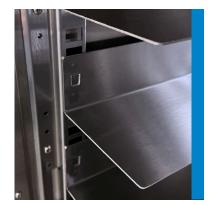

Tamper-proof stainless steel breaker caps

Welded-in-place tray slides for either hotel or full sheet pans

**REACH OUT TO US TO DISCUSS YOUR OPTIONS** 

Slotted top and back panels encase cabinet while providing proper airflow