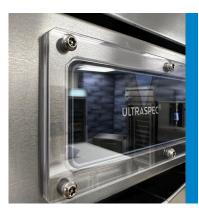

## **KEY FEATURES**

Tamper-proof screws used throughout

Top shroud secured directly to cabinet with tamper-proof screws

Lexan-covered controller for product safety

Padlock hasp provides additional security of internal cabinet