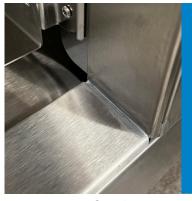

Tamper-proof stainless steel breaker caps

Welded-in-place tray slides for either hotel or full sheet pans

**REACH OUT TO US TO DISCUSS YOUR OPTIONS** 

Slotted top and back panels encase cabinet while providing proper airflow